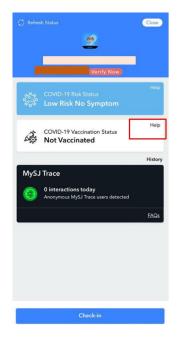

### TROUBLESHOOT

If you are fully vaccinated and have indicated so on the form but the Travellers Card issued is still RED, the app showing Partially Vaccinated or your D.O.B. is blank

### Kindly do the following:

On the Profile page, tab the 3 lines Menu on the top right.

Select "My Personal Details" under the settings menu. Update the Date of Birth (DOB).

Hit the Refresh button, it might take some time for the system to update your status, so keep that in mind if you are attempting to complete it on the cruise.

- o After filling the form but you don't see the Travellers Card
- The Travellers Card should be on the Profile page. Tab on "Refresh" Button.
- $\circ$  ~ Update MySejahtera to the latest version to use the latest features of the App.
- Ensure your COVID-19 Vaccination Status shows "Fully Vaccinated", if not, click on the Help button, answer the questions, and upload your vaccination report.
- Make sure that you have the "Verified" badge on the Check-in/MySJ Trace Tab. If not, click on "Verify now" and verify your name and IC/Passport number are correct > "Confirm". You will get the "Verified" badge after the verification.