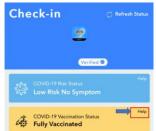

- o After filling the form but you don't see the Travellers Card
- The Travellers Card should be on the Profile page. Tab on "Refresh" Button.
- $\circ$  ~ Update MySejahtera to the latest version to use the latest features of the App.
- Ensure your COVID-19 Vaccination Status shows "Fully Vaccinated", if not, click on the Help button, answer the questions, and upload your vaccination report.
- Make sure that you have the "Verified" badge on the Check-in/MySJ Trace Tab. If not, click on "Verify now" and verify your name and IC/Passport number are correct > "Confirm". You will get the "Verified" badge after the verification.