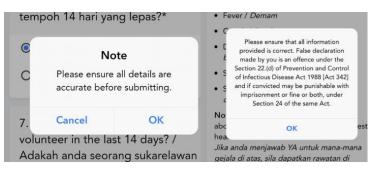

| Yes / Ya   |    |
|------------|----|
| No / Tidak |    |
| Cancel     | ок |

SELECT / Pilih Yes or No

22. Have you had any of the following symptoms over the past 14 days? \*

Adakah anda pernah mengalami gejala-gejala berikut dalam tempoh 14 hari yang lepas? \*

| Yes / Ya   |    |  |
|------------|----|--|
| No / Tidak |    |  |
| Cancel     | ок |  |

- Hit the "Submit" button
- Make sure that all the details are accurate.

Once you have completed and pressed Submit Tab you should have the approved "Blue" Traveller's Card. Below Traveller's Card (see next page) will be required to show during your check-in on the day of sailing. Failing to do so will deny you from going off the ship in Malaysia port (s).