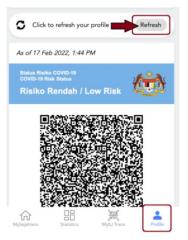

Once you have completed uploading your vaccination data, you should click on Refresh and your Vaccination status should update as "Fully Vaccinated".

Kindly take note even though Malaysia will also accept COVID-19 vaccines that are not listed under the World Health Organisation's Emergency Use Listing, however, for sailing out of Singapore all International Guests should follow the <u>SafeEntry</u> to Singapore and the approved Vaccinations.

### Kindly do the following:

On the Profile page, tab the 3 lines Menu on the top right.

Select "My Personal Details" under the settings menu. Update the Date of Birth (DOB).

Hit the Refresh button, it might take some time for the system to update your status, so keep that in mind if you are attempting to complete it on the cruise.

- o After filling the form but you don't see the Travellers Card
- The Travellers Card should be on the Profile page. Tab on "Refresh" Button.
- $\circ$  ~ Update MySejahtera to the latest version to use the latest features of the App.
- Ensure your COVID-19 Vaccination Status shows "Fully Vaccinated", if not, click on the Help button, answer the questions, and upload your vaccination report.
- Make sure that you have the "Verified" badge on the Check-in/MySJ Trace Tab. If not, click on "Verify now" and verify your name and IC/Passport number are correct > "Confirm". You will get the "Verified" badge after the verification.