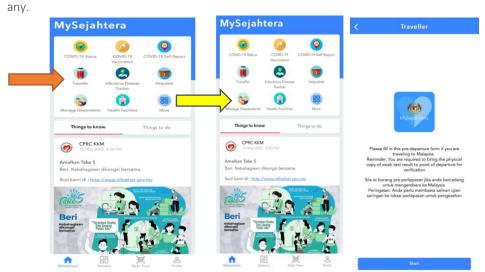

### Steps to find the Digital Pre-Departure Form (DPDF)

- 1. Remember you have to Download the <u>MySejahtera application</u>.
- 2. Fill-up the digital pre-departure form via the 'Traveller' icon on MySejahtera and add Dependents if