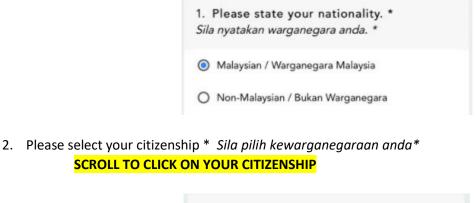

- 1. Please state your national. \* Sila nyatakan warganegara anda. \*
  - Malaysian / Warganegara Malaysia
  - o Non-Malaysian/ Bukan Warganegara

2. Please select your citizenship \* *Sila pilih kewarganegaraan anda\** American