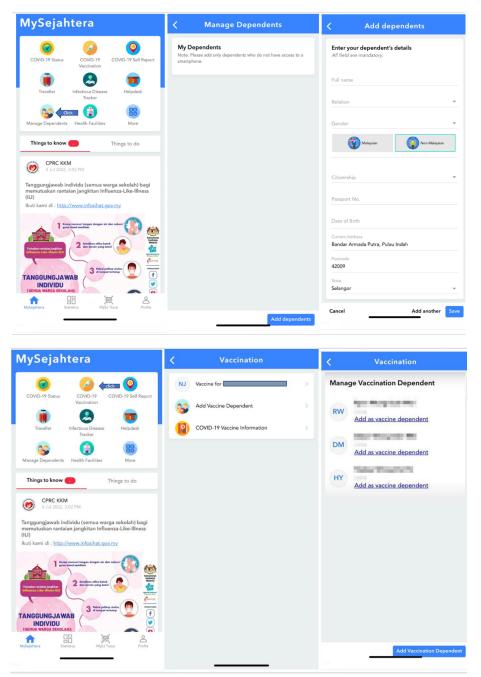

### Sputnik V, Zifivax, EpiVacCorana, and CanSino

Please note that Dependants are required to complete the MySejahtera application including upload of the individual vaccination record and Traveller Card.

See below to add Dependents, vaccinations or you can see the link to the video.