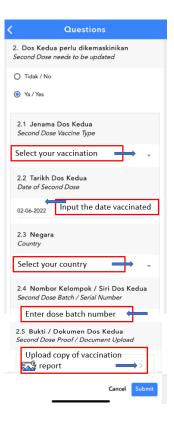

- 3. Answer the "Questions" 1. First Dose needs to be updated, click Ya/Yes
  - 1.1 First Dose Vaccine Type.
  - 1.2 Date of First Dose
  - 1.3 Country
  - 1.4 First Dose Batch / Serial Number
  - **1.5** First Does Proof/Document Upload \* Here you upload your Vaccination Report.

| < Questions                                                                                | Cuestions                                                                               | < Questions                                                                                         |
|--------------------------------------------------------------------------------------------|-----------------------------------------------------------------------------------------|-----------------------------------------------------------------------------------------------------|
| 1. Dos Pertama perlu dikemaskinikan<br>First Dose needs to be updated                      | <ol> <li>Dos Pertama perlu dikemaskinikan<br/>First Dose needs to be updated</li> </ol> | 1.1 Jenama First Dose<br>First Dose Vaccine Type                                                    |
| <ul> <li>Tidak / No</li> <li>Ya / Yes</li> </ul>                                           | O Tidak / No<br>Ya / Yes                                                                | Select your vaccination                                                                             |
| 2. Dos Kedua perlu dikemaskinikan<br>Second Dose needs to be updated                       | 1.1 Jenama First Dose<br>First E                                                        | Date of First Dose                                                                                  |
| <ul> <li>Tidak / No</li> <li>Ya / Yes</li> </ul>                                           | Pfizer<br>Sinovac<br>1.2 Ti<br>Date ( Oxford Astrazeneca                                | 1.3 Negara<br>Country                                                                               |
| 3. Dos Penggalak Pertama perlu<br>dikemaskinikan<br>First Booster Dose needs to be updated | 02-06-:<br>Moderna                                                                      | Select your country                                                                                 |
| <ul> <li>Tidak / No</li> <li>Ya / Yes</li> </ul>                                           | 1.3 N<br>Count Cancel OK                                                                | Enter dose batch number                                                                             |
| 4. Dos Penggalak Kedua perlu<br>dikemaskinikan<br>Second Booster Dose needs to be updated  | 1.4 Nombor Kelompok / Siri Dos<br>Pertama<br>First Dose Batch / Serial Number           | 1.5 Bukti / Dokumen Dos Pertama<br>First Dose Proof / Document Upload<br>Upload copy of vaccination |
| O Tidak / No Cancel Submit                                                                 | Cancel Submit                                                                           | Cancel Submit                                                                                       |

4. Continue the same for second Dose and your Booster Shot.

5. Please also ensure you include your Booster dose (age 18 years and above).

| C Questions                                                                                     |
|-------------------------------------------------------------------------------------------------|
| 3. Dos Penggalak Pertama perlu<br>dikemaskinikan<br>First Booster Dose needs to be updated      |
| O Tidak / No                                                                                    |
| Ya / Yes                                                                                        |
| 3.1 Jenama Dos Penggalak Pertama<br>First Booster Dose Vaccine Type                             |
| Select your vaccination                                                                         |
| 3.2 Tarikh Dos Penggalak Pertama<br>Date of First Booster Dose                                  |
| 02-06-2022 Input the date vaccinated                                                            |
| 3.3 Negara<br>Country                                                                           |
| Select your country                                                                             |
| 3.4 Nombor Kelompok / Siri Dos<br>Penggalak Pertama<br>First Booster Dose Batch / Serial Number |
| Enter dose batch number                                                                         |
| 3.5 Bukti / Dokumen Dos Penggalak<br>Pertama<br>First Booster Dose Proof / Document Upload      |
| Upload copy of vaccination                                                                      |