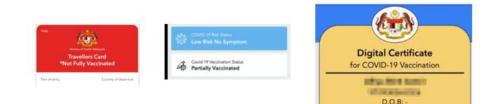

You are also required to complete the <u>Digital Pre-Departure Travellers Card</u> and receive a Traveller Card (BLUE) which will be required to be shown at point of check-in. A Traveller Card (RED) will allow you to sail but you will be required to sign a waiver form acknowledging you will be unable to go ashore when the ship is in port.

- A "blue" Travellers Card issued will allow you to go ashore in Malaysia Port.
- o A "red" Travellers Card issued will not allow you to go ashore in Malaysia Port.

| Help<br>Ministry of Health (Malaysia)<br>Travellers Card |                      | Help<br>Ministry of Health (Malaysia)<br>Travellers Card<br>*Not Fully Vaccinated |                      |
|----------------------------------------------------------|----------------------|-----------------------------------------------------------------------------------|----------------------|
| Port of entry                                            | Country of departure |                                                                                   |                      |
|                                                          |                      | Port of entry                                                                     | Country of departure |
| Name                                                     | MYSJ ID              |                                                                                   |                      |
|                                                          |                      | Name                                                                              | MYSJ ID              |
| Arrival date & time                                      | IC/Passport No.      |                                                                                   |                      |
|                                                          |                      | Arrival date & time                                                               | IC/Passport No.      |
| Address                                                  | Pre-Departure test   |                                                                                   |                      |
|                                                          | Pending (Submit now) | Address                                                                           | Pre-Departure test   |
|                                                          |                      |                                                                                   | Pending (Submit now) |

- o If you are issued a "red" Travellers Card you will be able to sail with the ship.
- Those travelling from Singapore, if you selected "YES" to Travel to Malaysia at least 3 times a week, fully vaccinated travellers will receive a PURPLE Frequent Travellers Card.
- Frequent Travellers are required to submit the Traveller Form every 7 days.