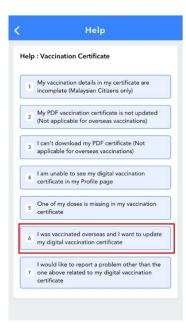

# How to upload your vaccination on the MySejahtera App?

1. Open the MySejahtera App, you should see the screen below, click on Help.

2. The next box, answer number 6 to upload your vaccination information.

- 3. Answer the "Questions" 1. First Dose needs to be updated, click Ya/Yes
  - 1.1 First Dose Vaccine Type.
  - 1.2 Date of First Dose
  - 1.3 Country
  - 1.4 First Dose Batch / Serial Number
  - **1.5** First Does Proof/Document Upload \* Here you upload your Vaccination Report.