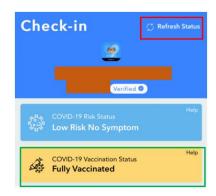

Once you have completed uploading your vaccination data, you should click on Refresh and your Vaccination status should update as "Fully Vaccinated".

Kindly take note even though Malaysia will also accept COVID-19 vaccines that are not listed under the World Health Organisation's Emergency Use Listing, however, for sailing out of Singapore all International Guests should follow the <u>SafeEntry</u> to Singapore and the approved Vaccinations.

- o After filling the form but you don't see the Travellers Card
- The Travellers Card should be on the Profile page. Tab on "Refresh" Button.
- $\circ$  ~ Update MySejahtera to the latest version to use the latest features of the App.
- Ensure your COVID-19 Vaccination Status shows "Fully Vaccinated", if not, click on the Help button, answer the questions, and upload your vaccination report.
- Make sure that you have the "Verified" badge on the Check-in/MySJ Trace Tab. If not, click on "Verify now" and verify your name and IC/Passport number are correct > "Confirm". You will get the "Verified" badge after the verification.