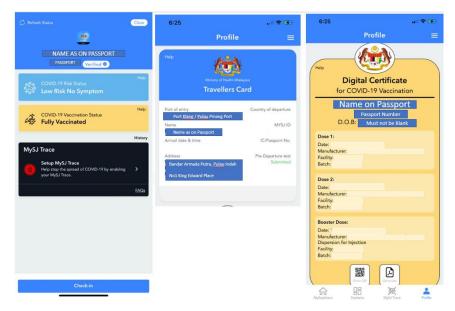

Please present the below three screens on your MySejahtera App for each individual guest to expedite your check-in process.

# **MySejahtera**

MySejahtera is a digital system implemented by the Malaysian Government to facilitate contact tracing efforts in response to the COVID-19 pandemic in Malaysia. It also serves as a vaccine passport.

# How to upload your vaccination on the MySejahtera App?

1. Open the MySejahtera App, you should see the screen below, click on Help.

2. The next box, answer number 6 to upload your vaccination information.

- 3. Answer the "Questions" 1. First Dose needs to be updated, click Ya/Yes
  - 1.1 First Dose Vaccine Type.
  - 1.2 Date of First Dose
  - 1.3 Country
  - 1.4 First Dose Batch / Serial Number
  - **1.5** First Does Proof/Document Upload \* Here you upload your Vaccination Report.

4. Continue the same for second Dose and your Booster Shot.

5. Please also ensure you include your Booster dose (age 18 years and above).

| C Questions                                                                                     |
|-------------------------------------------------------------------------------------------------|
| 3. Dos Penggalak Pertama perlu<br>dikemaskinikan<br>First Booster Dose needs to be updated      |
| O Tidak / No                                                                                    |
| Ya / Yes                                                                                        |
| 3.1 Jenama Dos Penggalak Pertama<br>First Booster Dose Vaccine Type                             |
| Select your vaccination                                                                         |
| 3.2 Tarikh Dos Penggalak Pertama<br>Date of First Booster Dose                                  |
| 02-06-2022 Input the date vaccinated                                                            |
| 3.3 Negara<br>Country                                                                           |
| Select your country                                                                             |
| 3.4 Nombor Kelompok / Siri Dos<br>Penggalak Pertama<br>First Booster Dose Batch / Serial Number |
| Enter dose batch number                                                                         |
| 3.5 Bukti / Dokumen Dos Penggalak<br>Pertama<br>First Booster Dose Proof / Document Upload      |
| Upload copy of vaccination                                                                      |

Once you have completed uploading your vaccination data, you should click on Refresh and your Vaccination status should update as "Fully Vaccinated".

Kindly take note even though Malaysia will also accept COVID-19 vaccines that are not listed under the World Health Organisation's Emergency Use Listing, however, for sailing out of Singapore all International Guests should follow the <u>SafeEntry</u> to Singapore and the approved Vaccinations.

| Yes / Ya   |    |  |
|------------|----|--|
| No / Tidak |    |  |
| Cancel     | ок |  |

- Hit the "Submit" button
- Make sure that all the details are accurate.

Once you have completed and pressed Submit Tab you should have the approved "Blue" Traveller's Card. Below Traveller's Card (see next page) will be required to show during your check-in on the day of sailing. Failing to do so will deny you from going off the ship in Malaysia port (s).